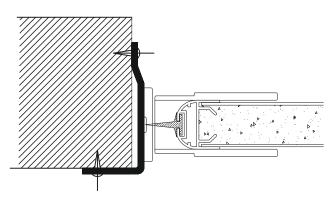

# STEP 5

- Align the jambs of the two wings vertically
- Central gaskets must overlay by 10 mm
- Align upper cross member horizontally
- Fix stainless steel U section with screws or rivets

Fix with rivets or screws

Secure on wall with dowels