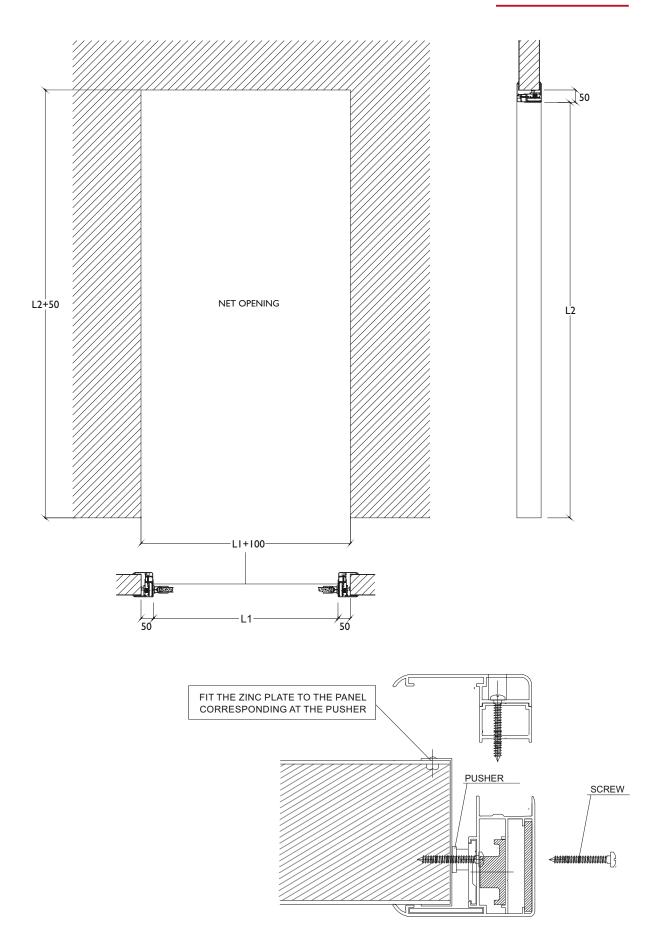

#### STEP 1

STEP 3

- I. Cut door case (LI+20/L2+10)
- 2. Check diagonals

# STEP 2

Assemble upper cross member Insert stainless steel U section on panel

Assemble first wing Insert stainless steel U section on panel