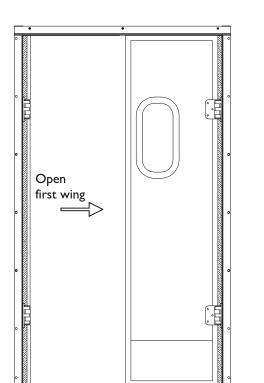

# STEP 2

Assemble upper cross member Insert stainless steel U section on panel

Assemble first wing Insert stainless steel U section on panel