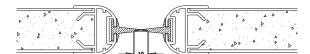

# STEP 5

- Align the jambs of the two wings vertically
- Central gaskets must overlay by 10 mm
- Align upper cross member horizontally
- Fix stainless steel U section with screws or rivets

Fix with rivets or screws