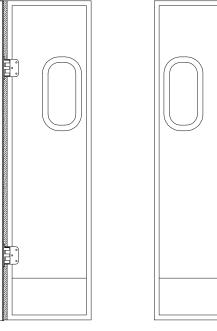

# STEP 2

Assemble upper cross member Insert stainless steel U section on panel

Assemble first wing Insert stainless steel U section on panel

### STEP 4

- Assemble second wing
- Insert stainless steel U section on panel