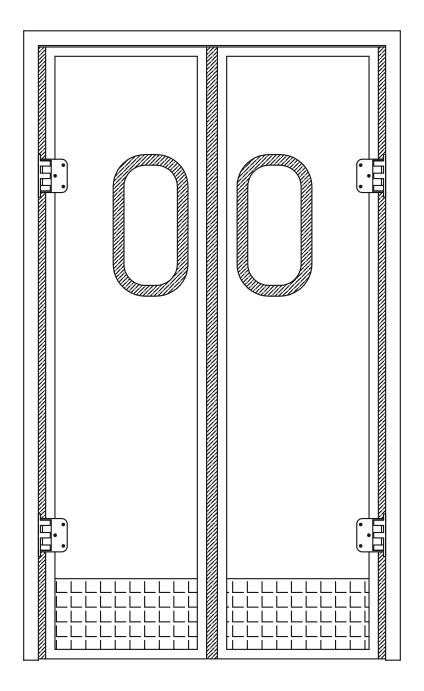

# **VV** MODEL

**ASSEMBLY INSTRUCTIONS** 

#### **UPPER CROSS MEMBER**

Left wing with stainless steel U section

Right wing with stainless steel U section