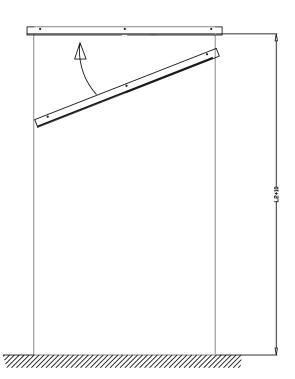

# **VV** MODEL



**ASSEMBLY INSTRUCTIONS** 



#### **UPPER CROSS MEMBER**



Left wing with stainless steel U section

Right wing with stainless steel U section

#### STEP 1

STEP 3



- I. Cut door case (LI+20/L2+10)
- 2. Check diagonals

# STEP 2



Assemble upper cross member Insert stainless steel U section on panel



Assemble first wing Insert stainless steel U section on panel



### STEP 4



- Assemble second wing
- Insert stainless steel U section on panel



# STEP 5



- Align the jambs of the two wings vertically
- Central gaskets must overlay by 10 mm
- Align upper cross member horizontally
- Fix stainless steel U section with screws or rivets



Fix with rivets or screws



Secure on wall with dowels



### STEP 1