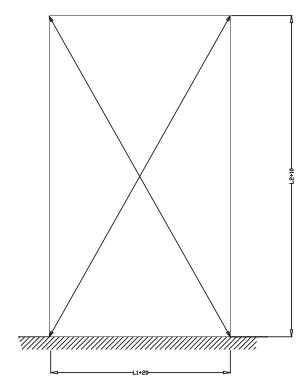

# **VV** MODEL



**ASSEMBLY INSTRUCTIONS** 



#### **UPPER CROSS MEMBER**



Left wing with stainless steel U section

Right wing with stainless steel U section

#### STEP 1

STEP 3



- I. Cut door case (LI+20/L2+10)
- 2. Check diagonals

# STEP 2



Assemble upper cross member Insert stainless steel U section on panel



Assemble first wing Insert stainless steel U section on panel



### STEP 4



- Assemble second wing
- Insert stainless steel U section on panel



# STEP 5



- Align the jambs of the two wings vertically
- Central gaskets must overlay by 10 mm
- Align upper cross member horizontally
- Fix stainless steel U section with screws or rivets



Fix with rivets or screws



Secure on wall with dowels



### STEP 1